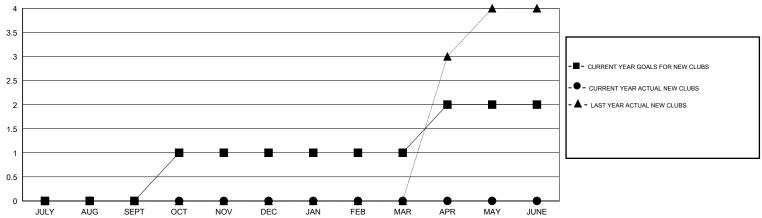

# GOALS AND ACTUAL NEW CLUBS CUMULATIVE

## **LOCATION TURKEY**

| CI | <br>- | $\sim$ | ۸ | 1 |  |
|----|-------|--------|---|---|--|
|    |       |        |   |   |  |

| Clubs                 |                  |           |                  | Members               |               |                    |                                     |                    |                  |
|-----------------------|------------------|-----------|------------------|-----------------------|---------------|--------------------|-------------------------------------|--------------------|------------------|
| RESULTS FOR 2014-2015 |                  |           |                  | RESULTS FOR 2014-2015 |               |                    |                                     |                    |                  |
| QUARTER               | NEW CLUB<br>GOAL | NEW CLUBS | DROPPED<br>CLUBS | NET<br>GAIN/LOSS      | QUARTER       | NEW MEMBER<br>GOAL | CHARTER AND<br>NEW MEMBERS<br>ADDED | DROPPED<br>MEMBERS | NET<br>GAIN/LOSS |
| JULY/AUG/SEPT         | 0                | 0         | 1                | -1                    | JULY/AUG/SEPT | -10                | 5                                   | 64                 | -59              |
| OCT/NOV/DEC           | 1                | 0         | 3                | -3                    | OCT/NOV/DEC   | 28                 | 12                                  | 74                 | -62              |
| JAN/FEB/MAR           | 0                | 0         | 0                | 0                     | JAN/FEB/MAR   | 15                 | 25                                  | 19                 | 6                |
| APR/MAY/JUNE          | 1                | 0         | 0                | 0                     | APR/MAY/JUNE  | 32                 | 43                                  | 16                 | 27               |