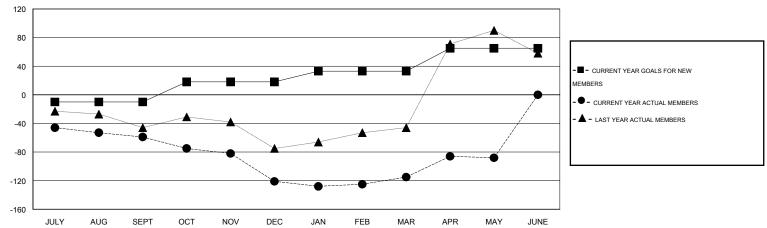

#### GOALS AND ACTUAL MEMBERS CUMULATIVE

| DROPPED CLUBS: 4  DROPPED MEMBERS |                | 24 CLUBS OF 57 ADDED 1 OR MORE NEW MEMBERS | GENDER DISTRIBUT  MALE  FEMALE        | TION<br>516 (47.82%)<br>563 (52.18%) |           |
|-----------------------------------|----------------|--------------------------------------------|---------------------------------------|--------------------------------------|-----------|
| DECEASED  CLUB CANCELLED  OTHER   | 1<br>26<br>146 | CLICK HERE FOR HEALTH ASSESSMENT DATA      | FAMILY UNIT MEMBERS HEAD OF HOUSEHOLD |                                      | 137<br>67 |
| TOTAL                             | 173            |                                            | NON-HEAD OF HOUSEHOLD                 |                                      | 70        |

## **LOCATION TURKEY**

| CI | <br>- | $\sim$ | ۸ | 1 |  |
|----|-------|--------|---|---|--|
|    |       |        |   |   |  |

| Clubs                 |                  |           |                  | Members               |               |                    |                                     |                    |                  |
|-----------------------|------------------|-----------|------------------|-----------------------|---------------|--------------------|-------------------------------------|--------------------|------------------|
| RESULTS FOR 2014-2015 |                  |           |                  | RESULTS FOR 2014-2015 |               |                    |                                     |                    |                  |
| QUARTER               | NEW CLUB<br>GOAL | NEW CLUBS | DROPPED<br>CLUBS | NET<br>GAIN/LOSS      | QUARTER       | NEW MEMBER<br>GOAL | CHARTER AND<br>NEW MEMBERS<br>ADDED | DROPPED<br>MEMBERS | NET<br>GAIN/LOSS |
| JULY/AUG/SEPT         | 0                | 0         | 1                | -1                    | JULY/AUG/SEPT | -10                | 5                                   | 64                 | -59              |
| OCT/NOV/DEC           | 1                | 0         | 3                | -3                    | OCT/NOV/DEC   | 28                 | 12                                  | 74                 | -62              |
| JAN/FEB/MAR           | 0                | 0         | 0                | 0                     | JAN/FEB/MAR   | 15                 | 25                                  | 19                 | 6                |
| APR/MAY/JUNE          | 1                | 0         | 0                | 0                     | APR/MAY/JUNE  | 32                 | 43                                  | 16                 | 27               |